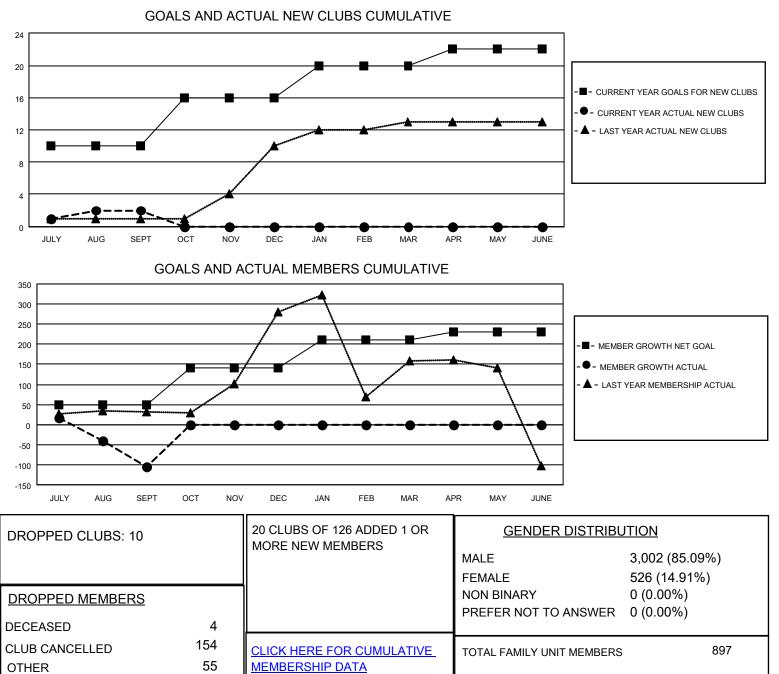

## LOCATION INDIA

District 318 B

Results as of: 9/30/2021

| Clubs                      |               |           |               | Members                    |                        |                         |                                                    |
|----------------------------|---------------|-----------|---------------|----------------------------|------------------------|-------------------------|----------------------------------------------------|
| RESULTS FOR 2021-2022      |               |           |               | RESULTS FOR 2021-2022      |                        |                         |                                                    |
| QUARTER                    | NEW CLUB GOAL | NEW CLUBS | DROPPED CLUBS | QUARTER MEME               | BER GROWTH NET<br>GOAL | MEMBER GROWTH<br>ACTUAL | DROPPED<br>MEMBERS ACTUAL<br>(including transfers) |
| JULY/AUG/SEPT              | 10            | 2         | 10            | JULY/AUG/SEPT              | 50                     | 114                     | 213                                                |
| OCT/NOV/DEC<br>JAN/FEB/MAR | 6<br>4        | 0         | 0             | OCT/NOV/DEC<br>JAN/FEB/MAR | 90<br>70               | 0                       | 0                                                  |
| APR/MAY/JUNE               | 2             | 0         | 0             | APR/MAY/JUNE               | 20                     | 0                       | 0                                                  |